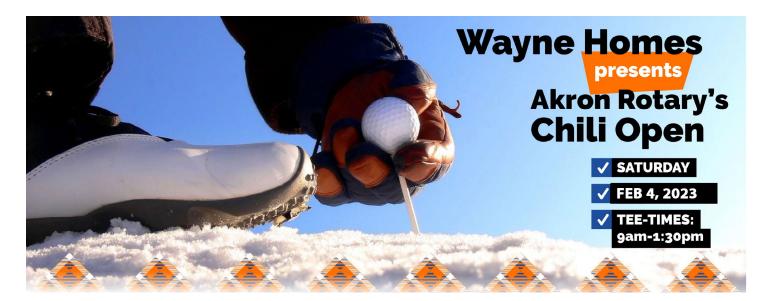

### A GREAT TIME IS PAR FOR THE COURSE!

Come join us for an arctic golf experience, Akron Rotary's 33<sup>rd</sup> annual Chili Open Golf Classic! It is one of the most unique challenges for either an extreme sports enthusiast, or a hobbyist golfer. Attendees will enjoy a meal that includes Whitey's Premium Chili along with arctic beverages.

### THE ARCTIC COURSE

On Saturday, February 4, 2023, polar bear golfers will converge on the scenic Hale Farm and Village in Bath, Ohio. The grounds of this historic location will be transformed into multiple golf courses with nine holes each. Hole distances will range from 65 to 125 yards. Golfers will be challenged to drive shots across tundra and putt balls laden with ice. There will be prizes for the closest-to-the pin and the hole-in-one contests.

### Saturday, February 4, 2023 Hale Farm and Village, Bath OH 9:00am - 2:00pm

Presented by: EST. 1973 Benefiting: