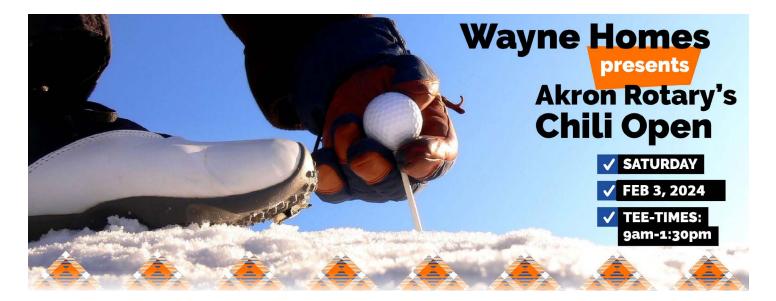

# Akron Rotary's Chili Open Golf Classic

Saturday, February 3, 2024 Hale Farm and Village, Bath OH 9:00am - 2:00pm

### A GREAT TIME IS PAR FOR THE COURSE!

Come join us for an arctic golf experience, Akron Rotary's annual Chili Open Golf Classic! It is one of the most unique challenges for either an extreme sports enthusiast, or a hobbyist golfer. Attendees will enjoy a meal that includes Whitey's Premium Chili along with arctic beverages.

#### THE ARCTIC COURSE

On Saturday, February 3, 2024, polar bear golfers will converge on the scenic Hale Farm and Village in Bath, Ohio. The grounds of this historic location will be transformed into multiple golf courses with nine holes each. Hole distances will range from 65 to 125 yards. Golfers will be challenged to drive shots across tundra and putt balls laden with ice. There will be prizes for the closest-to-the pin and the hole-in-one contests.